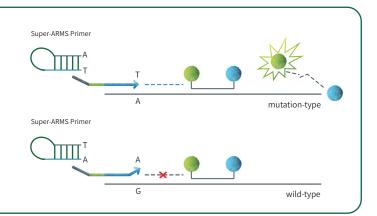

#### **High Specificity**

Circular primers reduce non-specific amplification, improving reliability and accuracy.

#### Optimized Primer Design

Extended binding post-denaturation makes it better suited for cfDNA and low-quality samples.