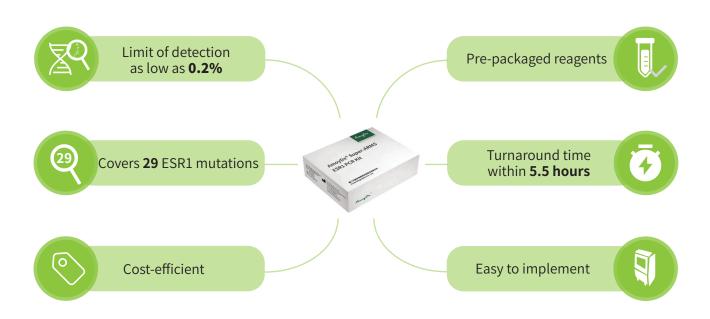

#### **High Sensitivity**

With a sensitivity of 0.2%, it is ideal for liquid biopsies and detecting rare mutations.

#### Comprehensive Coverage

Offers extensive coverage, reducing false negatives and enhancing accuracy.

### **Comprehensive ESR1 Gene Coverage**

| Exon4                         | Exon5                         | Exon6                           | Exon7              | Exon8                                                                                                                         |
|-------------------------------|-------------------------------|---------------------------------|--------------------|-------------------------------------------------------------------------------------------------------------------------------|
| p.G344D<br>p.H356D<br>p.H356Y | p.L370F<br>p.L379I<br>p.E380K | p.V418E<br>p.V422del<br>p.G442R | p.S463P<br>p.L469V | p.H524L p.L536Q p.Y537N p.Y537C   p.V534E p.L536H p.Y537H p.D538N   p.L536G p.L536P p.Y537D p.D538Y   p.L536K p.Y537S p.D538G |