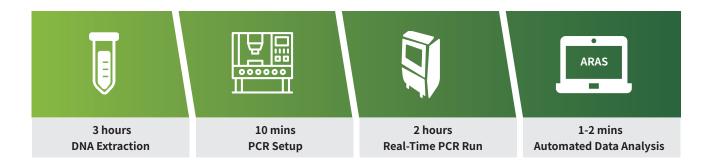

| Exon5                         | Exon6                           | Exon7              | Exon8                                                                                                                         |
|-------------------------------|-------------------------------|---------------------------------|--------------------|-------------------------------------------------------------------------------------------------------------------------------|
| p.G344D<br>p.H356D<br>p.H356Y | p.L370F<br>p.L379I<br>p.E380K | p.V418E<br>p.V422del<br>p.G442R | p.S463P<br>p.L469V | p.H524L p.L536Q p.Y537N p.Y537C   p.V534E p.L536H p.Y537H p.D538N   p.L536G p.L536P p.Y537D p.D538Y   p.L536K p.Y537S p.D538G |

# Turnaround Time from Plasma Sample to Report within 5.5 hours



# **Ordering Information**

| Catalog Number | 8.01.0306 (QuantStudio5); 8.01.0307 (SLAN-96S) |  |  |
|----------------|------------------------------------------------|--|--|
| Kit Format     | 14 tests / kit                                 |  |  |
| Sample Type    | cfDNA extracted from plasma sample             |  |  |
| Shelf Life     | 12 months                                      |  |  |
| Instrument     | QuantStudio5, SLAN-96S                         |  |  |

For Research Use Only. Not for use in diagnostic procedures.

E-mail: info@amoydx.com

Address: 2 Science Park Drive, Ascent #01-08, Singapore 118222

©2024 AmoyDx, All rights reserved.